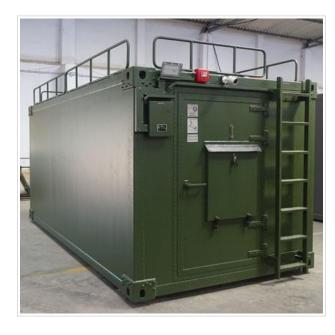

## **Standard ISO 20 ft Shelter**

These lightweight, highly versatile 20' ISO units can be utilized as command & communications centers, UAV post, electronic warfare maintenance facilities or other applications. The Shelters will be of construction All Aluminum Structural or All welded or customized.